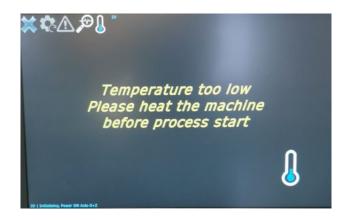

If the temperature falls below 4°c, the screen will display the image below. The machine cannot be used until the temperature is raised.