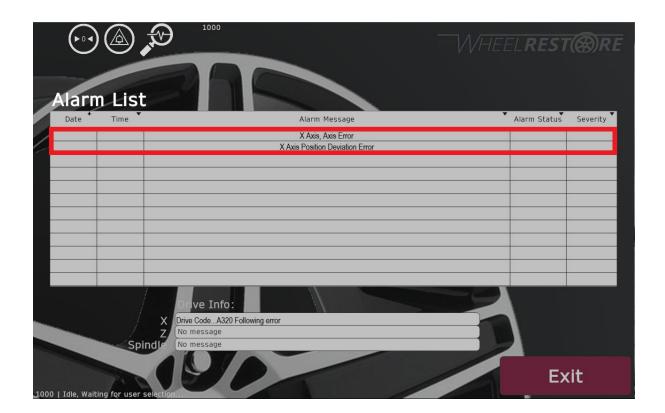

Most likely Cause: Limit switch on the left hand side of X axis is out of position.

When.the.machine.is.homing?if.the.limit. switch.isn't.fully.covered.by.the.black.plate?the. alarm.will.be.triggered;.ln.the.image.below?you. can.see.the.limit.switch.is.not.fully.covered;