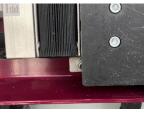

Most likely Cause: Limit switch on the left hand side of X axis is out of position.

When.the.machine.is.homing?if.the.limit. switch.isn't.fully.covered.by.the.black.plate?the. alarm.will.be.triggered;.ln.the.image.below?you. can.see.the.limit.switch.is.not.fully.covered;

- Set machine to manual mode and move X axis as far to left as possible.
- Loosen the screws holding the limit switch in place and move it to the right so it is fully behind the black plate.
- Tighten the screws and check the machine can now complete the homing process as usual.