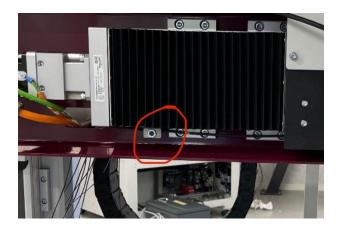

Most likely Cause: Limit switch on the left hand side of X axis is out of position.

When.the.machine.is.homing?if.the.limit. switch.isn't.fully.covered.by.the.black.plate?the. alarm.will.be.triggered;.ln.the.image.below?you. can.see.the.limit.switch.is.not.fully.covered;

- Set machine to manual mode and move X axis as far to left as possible.
- Loosen the screws holding the limit switch in place and move it to the right so it is fully behind the black plate.
- Tighten the screws and check the machine can now complete the homing process as usual.